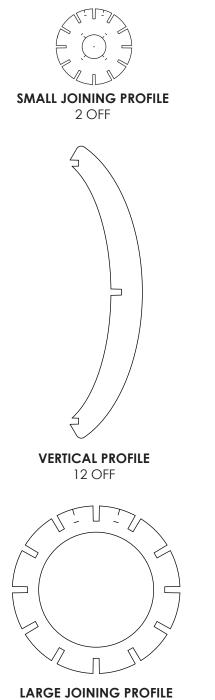

## LARGE GIFFARD CLOUD INSTALL GUIDE

www.crownsurfacesolutions.com e: info@crownsurfacesolutions.com p: 416.245.2900

1) Assemble cloud profiles as shown.

2) Assembly is complete.

STEP 2

9) Re-adjust wire length as explained in STEP 5 until you are satisfied with the hanging height. Note, there are 2 orientation options as shown below.

\*Please note, above linework is representative only. Your cloud may not be depicted. LARGE GIFFARD CLOUD PARTS