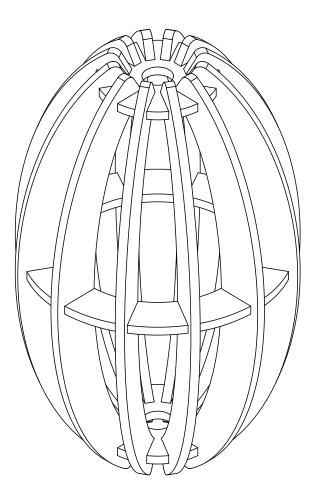

## LARGE GIFFARD CLOUD INSTALL GUIDE

www.crownsurfacesolutions.com e: info@crownsurfacesolutions.com p: 416.245.2900

1) Assemble cloud profiles as shown.

2) Assembly is complete.

STEP 2