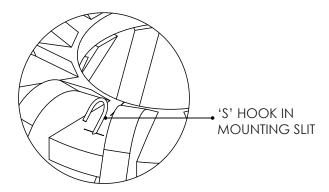

## LARGE GIFFARD CLOUD SUSPENSION METHOD

7) Insert 'S' hooks into mounting slits on cloud as shown.

8) Suspend cloud by looping 'S' hooks through swaged wire. Note- 2 'S' hooks are required per wire.

STEP 7 & 8