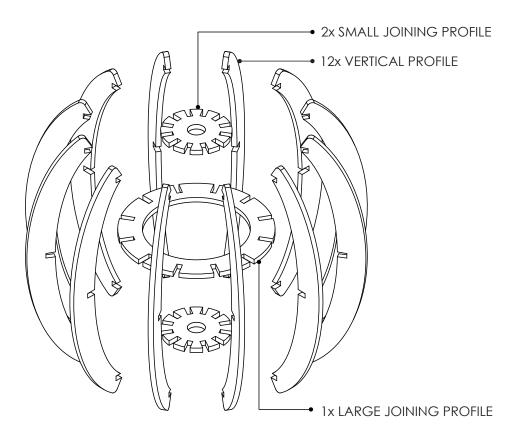

## LARGE GIFFARD CLOUD INSTALL GUIDE

www.crownsurfacesolutions.com e: info@crownsurfacesolutions.com p: 416.245.2900

1) Assemble cloud profiles as shown.

2) Assembly is complete.

STEP 2