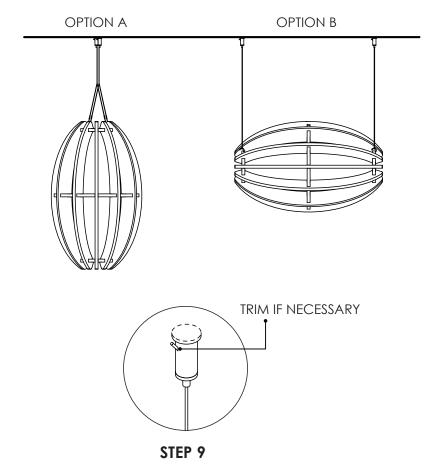

9) Re-adjust wire length as explained in STEP 5 until you are satisfied with the hanging height. Note, there are 2 orientation options as shown below.

\*Please note, above linework is representative only. Your cloud may not be depicted. LARGE GIFFARD CLOUD PARTS