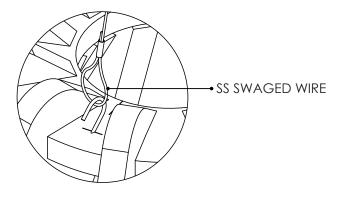

## LARGE GIFFARD CLOUD SUSPENSION METHOD

7) Insert 'S' hooks into mounting slits on cloud as shown.

8) Suspend cloud by looping 'S' hooks through swaged wire. Note- 2 'S' hooks are required per wire.

STEP 7 & 8