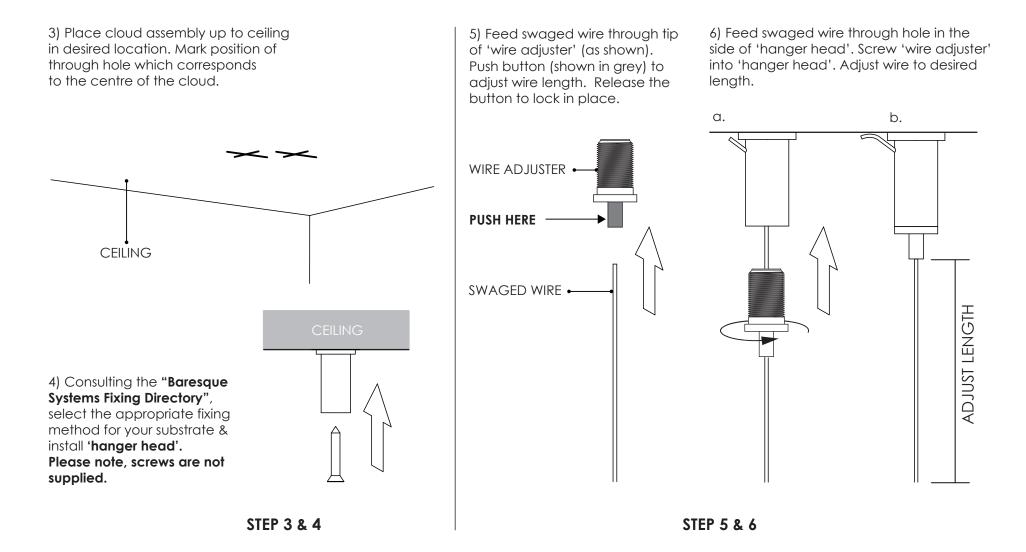

## LARGE GIFFARD CLOUD SUSPENSION METHOD

## LARGE GIFFARD CLOUD SUSPENSION METHOD

7) Insert 'S' hooks into mounting slits on cloud as shown.

8) Suspend cloud by looping 'S' hooks through swaged wire. Note- 2 'S' hooks are required per wire.

STEP 7 & 8

9) Re-adjust wire length as explained in STEP 5 until you are satisfied with the hanging height. Note, there are 2 orientation options as shown below.

\*Please note, above linework is representative only. Your cloud may not be depicted. LARGE GIFFARD CLOUD PARTS